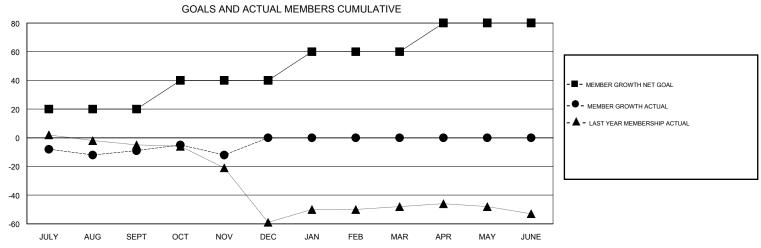

## MONTHLY MEMBERSHIP PROGRESS REPORT

## District 1 F

GMT: LOCATION ILLINOIS GMT CA







| DROPPED CLUBS: 0  DROPPED MEMBERS |         | 17 CLUBS OF 31 ADDED 1 OR MORE NEW MEMBERS | GENDER DISTRIBU<br>MALE<br>FEMALE | UTION<br>663 (70.46%)<br>278 (29.54%) |     |
|-----------------------------------|---------|--------------------------------------------|-----------------------------------|---------------------------------------|-----|
| DECEASED                          | 5       | CLICK HERE FOR CUMULATIVE  MEMBERSHIP DATA | TOTAL FAMILY UNIT MEMBERS         |                                       | 153 |
| CLUB CANCELLED OTHER              | 0<br>34 |                                            | FAMILY MEMBERS PAYING HALF DUES   |                                       | 79  |
| TOTAL                             | 39      |                                            | 5020