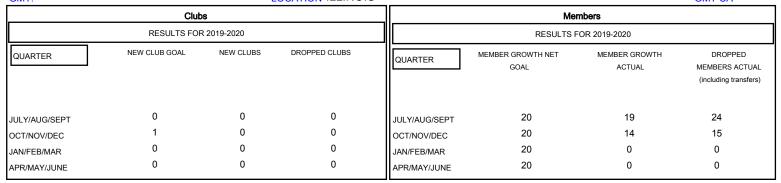

## MONTHLY MEMBERSHIP PROGRESS REPORT

## District 1 F

GMT: LOCATION ILLINOIS GMT CA







| DROPPED CLUBS: 0  DROPPED MEMBERS |         | 17 CLUBS OF 31 ADDED 1 OR MORE NEW MEMBERS | GENDER DISTRIBU<br>MALE<br>FEMALE | UTION<br>663 (70.46%)<br>278 (29.54%) |     |
|-----------------------------------|---------|--------------------------------------------|-----------------------------------|---------------------------------------|-----|
| DECEASED                          | 5       | CLICK HERE FOR CUMULATIVE  MEMBERSHIP DATA | TOTAL FAMILY UNIT MEMBERS         |                                       | 153 |
| CLUB CANCELLED OTHER              | 0<br>34 |                                            | FAMILY MEMBERS PAYING HALF DUES   |                                       | 79  |
| TOTAL                             | 39      |                                            | 5